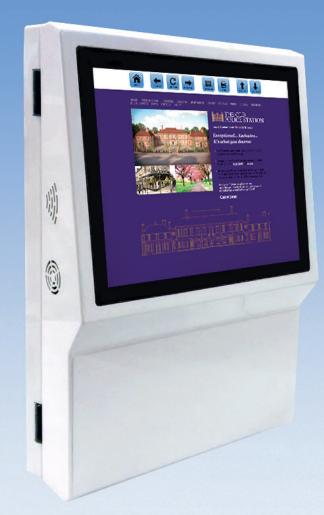

# **Kiosk specifications** THE GP3 WALL MOUNT KIOSK

The Touch4 GP3 wall mounted kiosk has been designed to cover all touch screen applications with its 19" wide touch screen, ergonomic design and minimal footprint. The kiosk can be used for a variety of functions including web browsing, product browsing and wayfinding. Various additional hardware options are available on request.

## **Ideal for**

- Product Browser kiosk
- Secure Web Browser kiosk
- Survey and Data Capture kiosk
- Wayfinding kiosk
- Information kiosk
- Reception kiosk

## Why choose the GP3?

- Slimline design with a small footprint which fits into any environment
- Robust steel construction with a powder coat finish
- Customised branding vinyl laminate
- Wall mounted
- Front opening kiosk for easy access
- 19" toughened touch screen display

#### **Touch Screen Description**

Laminated 3mm safety glass – IK07 / UL60950 Approved 19" Projected capacitive touch screen Safety approvals include: TUV, CE, UL, CUL, FCC-B and RoHS

### **LCD Specification**

LCD Display: 19" TFT LCD Max Resolution: 1280 x 1024 Contrast Ratio: 1000:1 Brightness: 225 nits Response Time: 14ms Display Colour: 16.7M Viewing Angle: 178° (H) x 178° (V)

#### **Kiosk Dimensions**

| Height: 684mm         |
|-----------------------|
| Width: 465mm          |
| Body Depth: 192mm     |
| Weight: 25Kg (Approx) |